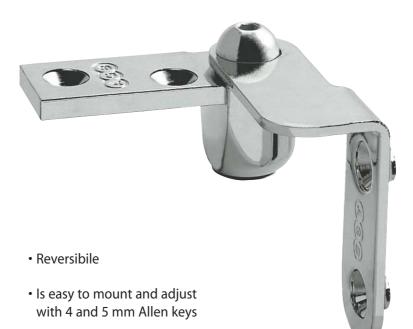

## **2R** Adjustable hinges for flush doors

- Can be adjusted vertically
- Can be regulated horizontally by means of an octagonal camwasher

The **2R** adjustable hinge has been designed especially for mass produced interior flush doors.

## Door panels:

- The hinge is designed for standard panels of 45 mm thickness. Hinges for 41 to 44 mm panels are available on request.
- Door weight up to 40 kg.