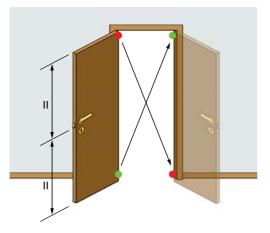

Combined with the **Mediana** and **XT** locks with central spring latch, the **2R** hinge allows both the panels and the frames to be reversed, which makes it possible to install non handed doors with 180° opening capability.

This allows manufacturers to standardise the production of panels and frames, while installers will be able to change the opening direction of the door directly on the job simply by rotating the lock and inverting the hinges as indicated in the diagram.