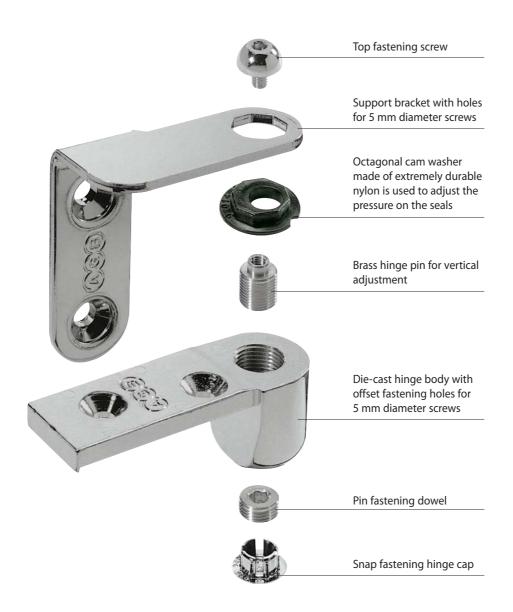

## **2R** Adjustable hinges for flush doors

- Can be adjusted vertically
- Can be regulated horizontally by means of an octagonal camwasher

The **2R** adjustable hinge has been designed especially for mass produced interior flush doors.